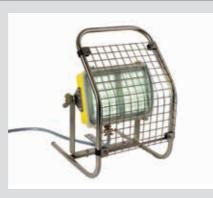

## **WOLF** ATEX TRANSFORMER GRP LL-114 / LL-214 STAINLESS STEEL LL-124 / LL-224

All tank lighting kits are supplied with a Zone 1 Ex transformer 230V or 110V to 24V in a choice of GRP (Glass Reinforced Polyester) or Stainless Steel, sealed to IP66, enabling use in wet and dusty conditions.

A 15 metre input cable is fitted with an ATX plug and four ATX output sockets are fitted externally to the transformer enclosure. A stainless steel outer protective skid makes the unit stronger and easy to handle for temporary installations ensuring that it can withstand the harshest of environments. Wolf's transformers are robust and durable in their construction and lightweight and portable for easy handling.