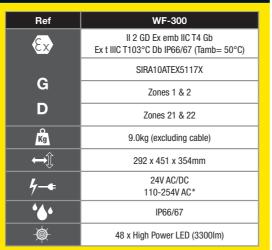

## **WOLF** LINKEX™ LED FLOODLITE WF-300

Link**Ex** LED

The LinkEx™ LED Floodlite is a high performance and lightweight LED floodlight, ideal for task lighting, with CE marking to the 94/9/EC ATEX Equipment Directive and IECEx Certification, for safe use in Zones 1 potentially explosive gas and Zone 21 explosive dust atmospheres, where a T4 temperature class permits.

- Using an array of 48 ultra bright high output, highly efficient, LEDs, it gives an excellent flood of brilliant white light.
- Compact, robust and lightweight construction with very low maintenance.

**7800 lux** @ 1m

\*Mains voltage versions available