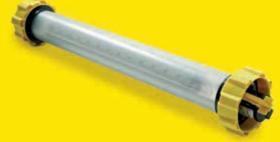

## **WOLF** LINKEX™ LED TEMPORARY LUMINAIRE LX-400

The LinkEx™ LED Temporary Luminaire is a high power LED Portable Leadlamp, ideal for ambient lighting, with CE marking to the 94/9/EC ATEX Equipment Directive and IECEx Certification, for safe use in Zones 1 and 2 potentially explosive gas and dust atmospheres, where a T3 temperature class permits.

- Available in non-linkable and linkable versions to link a chain of lights together in a series.
- Unique voltage tolerance monitor SOVI™ (Safe Operation Voltage Indicator).
- Ultra bright, high power LED 'Fitted for Life' light source with lower power consumption.
- Robust, durable and lightweight construction and low maintenance.
- 180° and 360° versions available.