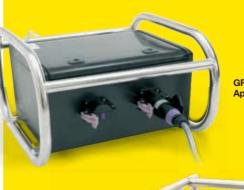

## **WOLF** ATEX TRANSFORMER GRP LL-114 / LL-214 STAINLESS STEEL LL-124 / LL-224

All tank lighting kits are supplied with a Zone 1 Ex transformer 230V or 110V to 24V in a choice of GRP (Glass Reinforced Polyester) or Stainless Steel, sealed to IP66, enabling use in wet and dusty conditions.

A 15 metre input cable is fitted with an ATX plug and four ATX output sockets are fitted externally to the transformer enclosure. A stainless steel outer protective skid makes the unit stronger and easy to handle for temporary installations ensuring that it can withstand the harshest of environments. Wolf's transformers are robust and durable in their construction and lightweight and portable for easy handling.