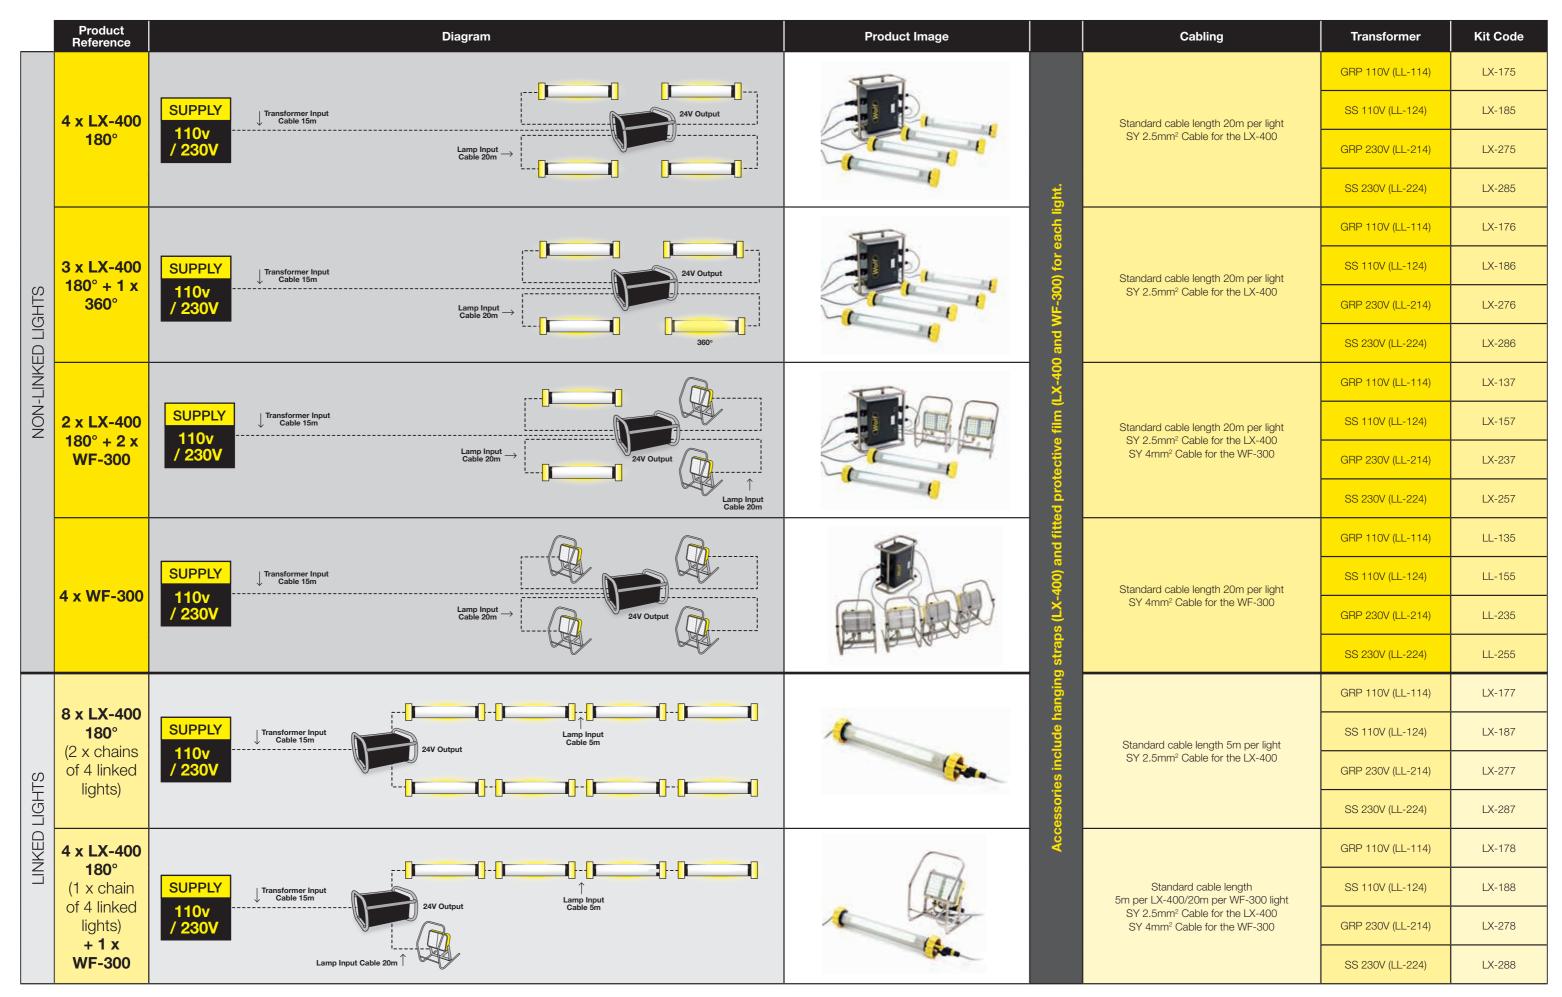

ugs and sockets as standard.

Ships braided cable (BS6883) and CEAG or Stahl plugs and sockets are available

upon request



## **WOLF** TEMPORARY POWER **DISTRIBUTION SYSTEMS**

The range encompasses ATEX approved 400VA transformers 230V and 110V to 24V and 230V to 110V and bespoke high power single and three phase transformers, which can be fitted with Fuses, RCBOs and MCBs plus, Mains Distribution Units (MDUs), splitter boxes, extension leads and reels.

By integrating a range of additional power distribution units you can increase the flexibility of the lighting solution and power ancillary equipment for maintenance tasks.

Wolf's solutions are fully flexible to enable different configurations to be built to your specific hazardous area requirement.



## KIT STANDARD CONFIGURATIONS



## **KIT SPARES & OTHER LIGHTING OPTIONS**

## **WOLF** SPARES

All products are designed to be user serviceable, backed up by technical advice and training on the operation and maintenance of products. A full spares service is offered for all internal and external fittings and accessories.

- Outer tubes
- Yellow end protectors / caps
- Trumpet glands
- Voltage drivers
- Replacement cable
- Tray assemblies
- Fixing kits and straps
- Replacement magnets
- Plugs and sockets

Other items available upon request.



# **WOLF** OTHER TEMPORARY LIGHTING EQUIPMENT



Flameproof Leadlamp

Powerful safety halogen spotlight



LinkEx™ Fluorescent Leadlamp

Temporary fluorescent luminaire



High-power compressed air safety lamp



Note: Changes may be made to the above specifications without notic