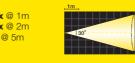

|



109 lux @ 2.5m **30 lux** @ 5m







## **ACCESSORIES**





LX-545/3



#### **FIXING KITS**

Magnet LX-680 Scaffold LX-678 Universal LX-679



## **WOLF** LINKEX™ LED FLOODLITE WF-300

Link**Ex** LED

The LinkEx™ LED Floodlite is a high performance and lightweight LED floodlight, ideal for task lighting, with CE marking to the 94/9/EC ATEX Equipment Directive and IECEx Certification, for safe use in Zones 1 potentially explosive gas and Zone 21 explosive dust atmospheres, where a T4 temperature class permits.

- Using an array of 48 ultra bright high output, highly efficient, LEDs, it gives an excellent flood of brilliant white light.
- Compact, robust and lightweight construction with very low maintenance.











**7800 lux** @ 1m







\*Mains voltage versions available

## **ACCESSORIES**



#### TRIPOD STAND

Lightweight LL-680

Medium Duty LL-699





MAGNETIC PROTECTIVE FILM (Pack of 3) WF-650/3



PROTECTIVE **GRILL** WF-515



SCAFFOLD BRACKET NF-699

## **WOLF** ATEX TRANSFORMER GRP LL-114 / LL-214 STAINLESS STEEL LL-124 / LL-224

All tank lighting kits are supplied with a Zone 1 Ex transformer 230V or 110V to 24V in a choice of GRP (Glass Reinforced Polyester) or Stainless Steel, sealed to IP66, enabling use in wet and dusty conditions.

A 15 metre input cable is fitted with an ATX plug and four ATX output sockets are fitted externally to the transformer enclosure. A stainless steel outer protective skid makes the unit stronger and easy to handle for temporary installations ensuring that it can withstand th