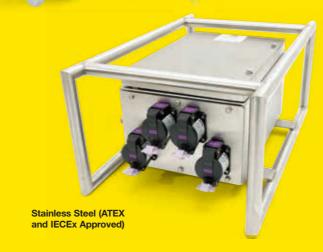

## **WOLF** ATEX TRANSFORMER GRP LL-114 / LL-214 STAINLESS STEEL LL-124 / LL-224

All tank lighting kits are supplied with a Zone 1 Ex transformer 230V or 110V to 24V in a choice of GRP (Glass Reinforced Polyester) or Stainless Steel, sealed to IP66, enabling use in wet and dusty conditions.

A 15 metre input cable is fitted with an ATX plug and four ATX output sockets are fitted externally to the transformer enclosure. A stainless steel outer protective skid makes the unit stronger and easy to handle for temporary installations ensuring that it can withstand the harshest of environments. Wolf's transformers are robust and durable in their construction and lightweight and portable for easy handling.