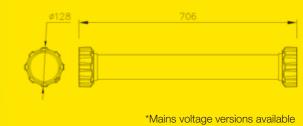

| Ref                | LX-400                                                                    |
|--------------------|---------------------------------------------------------------------------|
| €x                 | II 2 GD Ex emb IIC T3 Gb<br>Ex t IIIC T170°C Db IP66/67<br>-20°C to +40°C |
|                    | SIRA12ATEX3177X                                                           |
| G                  | Zones 1 & 2                                                               |
| D                  | Zones 21 & 22                                                             |
| Kg                 | ≈3.5Kg                                                                    |
| <b>←</b> Ĵ         | 128ø x 706mm                                                              |
| <i>4</i> − <b></b> | 19-28V AC/DC<br>85-264V AC*                                               |
| <del>-</del> Ø-    | Hi Power LED (3250lm)                                                     |
| <b>'</b>           | IP66/67                                                                   |

**7800 lux** @ 1m

\*Mains voltage versions available