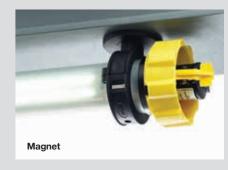

|
| G                  | Zones 1 & 2                                                               |
| D                  | Zones 21 & 22                                                             |
| Kg                 | ≈3.5Kg                                                                    |
| <b>←</b> Ĵ         | 128ø x 706mm                                                              |
| <i>4</i> − <b></b> | 19-28V AC/DC<br>85-264V AC*                                               |
| <del>-</del> Ø-    | Hi Power LED (3250lm)                                                     |
| <b>'</b>           | IP66/67                                                                   |



109 lux @ 2.5m **30 lux** @ 5m







## **ACCESSORIES**





LX-545/3



#### **FIXING KITS**

Magnet LX-680 Scaffold LX-678 Universal LX-679



## **WOLF** LINKEX™ LED FLOODLITE WF-300

Link**Ex** LED

The LinkEx™ LED Floodlite is a high performance and lightweight LED floodlight, ideal for task lighting, with CE marking to the 94/9/EC ATEX Equipment Directive and IECEx Certification, for safe use in Zones 1 potentially explosive gas and Zone 21 explosive dust atmospheres, where a T4 temperature class permits.

- Using an array of 48 ultra bright high output, highly efficient, LEDs, it gives an excellent flood of brilliant white light.
- Compact, robust and lightweight construction with very low maintenance.











**7800 lux** @ 1m







\*Mains voltage versions available

## **ACCESSORIES**



#### TRIPOD STAND

Lightweight LL-680

Medium Duty LL-699