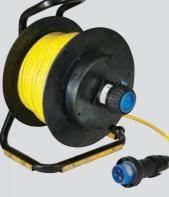

## **WOLF** CABLES, PLUGS & SOCKETS

All kits are supplied with SY 2.5mm<sup>2</sup> cable for the LX-400 and SY 4mm<sup>2</sup> cable for the WF-300, with ATX plugs and sockets as standard.

Ships braided cable (BS6883) and CEAG or Stahl plugs and sockets are available

## **WOLF** TEMPORARY POWER **DISTRIBUTION SYSTEMS**

The range encompasses ATEX approved 400VA transformers 230V and 110V to 24V and 230V to 110V and bespoke high power single and three phase transformers, which can be fitted with Fuses, RCBOs and MCBs plus, Mains Distribution Units (MDUs), splitter boxes, extension leads and reels.