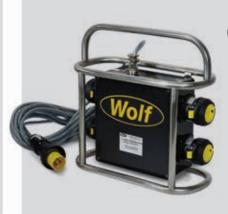

## **WOLF** ATEX TRANSFORMER GRP LL-114 / LL-214 STAINLESS STEEL LL-124 / LL-224

All tank lighting kits are supplied with a Zone 1 Ex transformer 230V or 110V to 24V in a choice of GRP (Glass Reinforced Polyester) or Stainless Steel, sealed to IP66, enabling use in wet and dusty conditions.

A 15 metre input cable is fitted with an ATX plug and four ATX output sockets are fitted externally to the transformer enclosure. A stainless steel outer protective skid makes the unit stronger and easy to handle for temporary installations ensuring that it can withstand the harshest of environments. Wolf's transformers are robust and durable in their construction and lightweight and portable for easy handling.