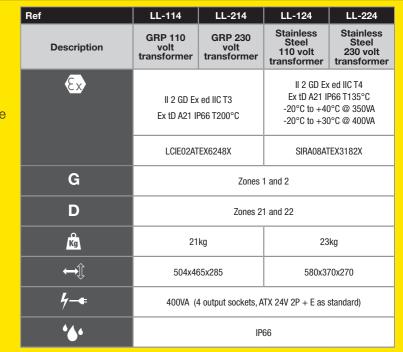

## **WOLF** ATEX TRANSFORMER GRP LL-114 / LL-214 STAINLESS STEEL LL-124 / LL-224

All tank lighting kits are supplied with a Zone 1 Ex transformer 230V or 110V to 24V in a choice of GRP (Glass Reinforced Polyester) or Stainless Steel, sealed to IP66, enabling use in wet and dusty conditions.

A 15 metre input cable is fitted with an ATX plug and four ATX output sockets are fitted externally to the transformer enclosure. A stainless steel outer protective skid makes the unit stronger and easy to handle for temporary installations ensuring that it can withstand the harshest of environments. Wolf's transformers are robust and durable in their construction and lightweight and portable for easy handling.