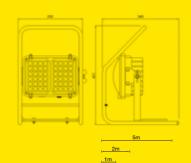

## **WOLF** LINKEX™ LED FLOODLITE WF-300

Link**Ex** LED

The LinkEx™ LED Floodlite is a high performance and lightweight LED floodlight, ideal for task lighting, with CE marking to the 94/9/EC ATEX Equipment Directive and IECEx Certification, for safe use in Zones 1 potentially explosive gas and Zone 21 explosive dust atmospheres, where a T4 temperature class permits.

- Using an array of 48 ultra bright high output, highly efficient, LEDs, it gives an excellent flood of brilliant white light.
- Compact, robust and lightweight construction with very low maintenance.