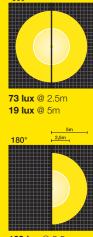

| Ref                | LX-400                                                                    |
|--------------------|---------------------------------------------------------------------------|
| €x                 | II 2 GD Ex emb IIC T3 Gb<br>Ex t IIIC T170°C Db IP66/67<br>-20°C to +40°C |
|                    | SIRA12ATEX3177X                                                           |
| G                  | Zones 1 & 2                                                               |
| D                  | Zones 21 & 22                                                             |
| Kg                 | ≈3.5Kg                                                                    |
| <b>←</b> Ĵ         | 128ø x 706mm                                                              |
| <i>4</i> − <b></b> | 19-28V AC/DC<br>85-264V AC*                                               |
| <del>-</del> Ø-    | Hi Power LED (3250lm)                                                     |
| <b>'</b>           | IP66/67                                                                   |

109 lux @ 2.5m **30 lux** @ 5m