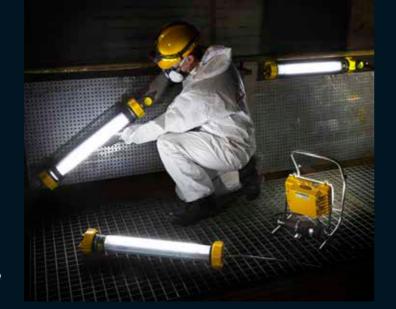

## KIT COMPONENTS

## **WOLF** LINKEX™ LED TEMPORARY LUMINAIRE LX-400

The LinkEx™ LED Temporary Luminaire is a high power LED Portable Leadlamp, ideal for ambient lighting, with CE marking to the 94/9/EC ATEX Equipment Directive and IECEx Certification, for safe use in Zones 1 and 2 potentially explosive gas and dust atmospheres, where a T3 temperature class permits.

## **WOLF** LINKEX™ LED FLOODLITE WF-300

Link**Ex** LED

The LinkEx™ LED Floodlite is a high performance and lightweight LED floodlight, ideal for task lighting, with CE marking to the 94/9/EC ATEX Equipment Directive and IECEx Certification, for safe use in Zones 1 potentially explosive gas and Zone 21 explosive dust atmospheres, where a T4 temperature class permits.

## **WOLF** ATEX TRANSFORMER GRP LL-114 / LL-214 STAINLESS STEEL LL-124 / LL-224

All tank lighting kits are supplied with a Zone 1 Ex transformer 230V or 110V to 24V in a choice of GRP (Glass Reinforced Polyester) or Stainless Steel, sealed to IP66, enabling use in wet and dusty conditions.