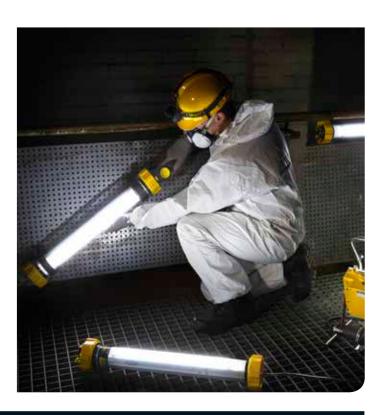

Temporary LinkEx<sup>™</sup> LED ambient and task low voltage lighting for hazardous areas where potentially explosive gases and dusts may be present in a confined space.

- ATEX and IECEx Certified
- Approved for explosive Gas and Dust atmospheres
- Ultra bright low maintenance LED light source
- Robust, durable and lightweight construction
- Quick and easy installation over a large area
- Wide range of accessories

### **Wolf Safety Lamp Company**

The LinkEx™ LED Tank Lighting Kits, all ATEX and IECEx Certified, provide low voltage temporary lighting solutions for Zones 1 and 2 (Gas) and 21 and 22 (Dust) hazardous areas where potentially explosive gases, vapours, mists and dusts may be present in a confined space.

The kits allow for a flexible setup of high quality task and ambient LED lighting to suit all working conditions in tanks and vessels and offers your workers a high level of safety through a simple configuration of:

#### **TYPICAL APPLICATIONS INCLUDE:**

Vessel entry, tank cleaning and routine inspection work and programmes of preventative maintenance shutdowns all encountered in the oil and gas, aircraft, petrochemical and utility markets.