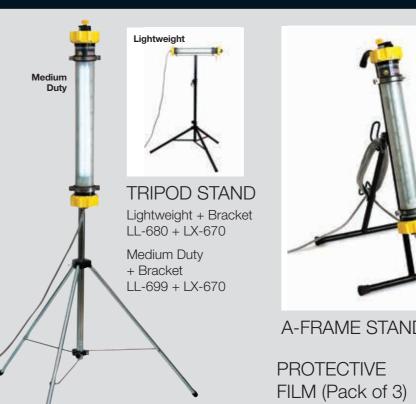

#### TRIPOD STAND

Lightweight LL-680

Medium Duty LL-699

MAGNETIC PROTECTIVE FILM (Pack of 3) WF-650/3

PROTECTIVE **GRILL** WF-515

SCAFFOLD BRACKET NF-699